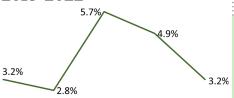

e Historic Districts of
Lexington and Buena Vista.

2023 Facts & Figures Lexington - Buena Vista - Rockbridge County

## Jobs

## People

# Region

## Median Household Income, 2022

| Lexington         | <u>\$93,651</u> |
|-------------------|-----------------|
| Buena Vista       | \$48,783        |
| Rockbridge County | \$61,903        |
|                   |                 |

#### **Top 3 Employment Sectors**

- Education Services
- Retail Trade
- Health Care & Social Assistance

#### Number of Business Establishments: All Industries, 2022



#### **Higher Education**

- Dabney S. Lancaster Community College Rockbidge Regional Center
- Southern Virginia University
- Washington and Lee University
- Virginia Military Institute

#### Labor Force, 2022



### Unemployment Rate, 2018-2022



#### Age of Population, 2022



#### Population Growth, 2012-2022



#### Highest Level Education Attainment, 2022

| Locality             | High<br>School | Some<br>College/2<br>Year Degree | Bachelor's<br>or Higher |
|----------------------|----------------|----------------------------------|-------------------------|
| Lexington            | 22.8%          | 13.2%                            | 60.2%                   |
| Buena Vista          | 32.7%          | 27.2%                            | 21.5%                   |
| Rockbridge<br>County | 34.3%          | 26.2%                            | 30.2%                   |

#### Public Schools, 2022-2023

| K-12 Student Enrollment      | 3,792 |
|------------------------------|-------|
| Total Graduates & Completers | 330   |
| Percent C