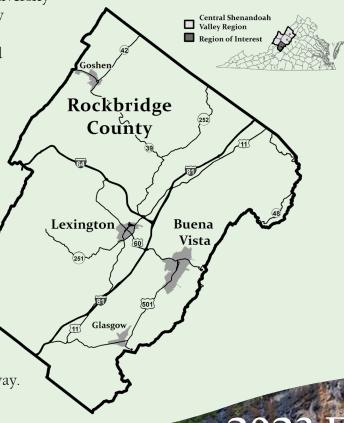

The Lexington - Buena Vista - Rockbridge area covers approximately 610 square miles of land and is home to over 36,000 people. The City of Lexington, incorporated in 1778, is the County seat and location of

Washington and Lee University

and the Virginia Military Institute. The City of Buena Vista was granted its City charter in 1892 and is the industrial and manufacturing center of the area. Glasgow and Goshen are the County's incorporated towns. The County is situated at the headwaters of the James River and the Maury River and is recognized for its many historic sites, outdoor recreation, and the scenic Blue Ridge Parkway.