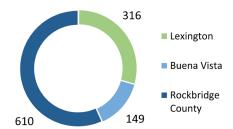

The Lexington - Buena Vista - Rockbridge area covers approximately 610 square miles of land and is home to over 36,000 people. The City of Lexington, incorporated in 1778, is the County seat and location of

# Region