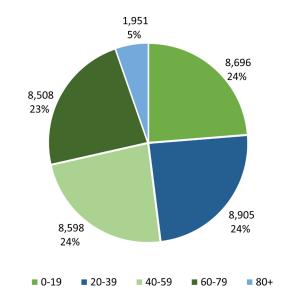

n and Buena Vista.

2023 Facts & Figures Lexington - Buena Vista - Rockbridge County

## Jobs

## People

# Region

## Median Household Income, 2022

| Lexington         | <u>\$93,651</u> |
|-------------------|-----------------|
| Buena Vista       | \$48,783        |
| Rockbridge County | \$61,903        |
|                   |                 |

#### **Top 3 Employment Sectors**

- Education Services
- Retail Trade
- Health Care & Social Assistance

#### Number of Business Establishments: All Industries, 2022



#### **Higher Education**

- Dabney S. Lancaster Community College Rockbidge Regional Center
- Southern Virginia University
- Washington and Lee University
- Virginia Military Institute

#### Labor Force, 2022



### Unemployment Rate, 2018-2022



#### Age of Population, 2022



#### Population Growth, 2012-2022



#### Highest Level Education Attainment, 2022

| Locality             | High<br>School | Some<br>College/2<br>Year Degree | Bachelor's<br>or Higher |
|----------------------|----------------|----------------------------------|-------------------------|
| Lexington            | 22.8%          | 13.2%                            | 60.2%                   |
| Buena Vista          | 32.7%          | 27.2%                            | 21.5%                   |
| Rockbridge<br>County | 34.3%          | 26.2%                            | 30.2%                   |

#### Public Schools, 2022-2023

| K-12 Student Enrollment      | 3,792 |
|------------------------------|-------|
| Total Graduates & Completers | 330   |
| Percent Continuing Education | 61.1% |

#