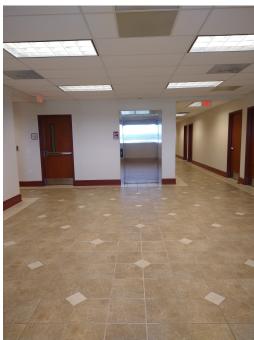

## 7,200 SF PROFESSIONAL OFFICE SPACE AVAILABLE

51 Ivy Ridge Lane, Fishersville, VA 22939

#### **Executive Summary**







#### **PROPERTY OVERVIEW**

This Professional office space includes the entire second floor space accessed by elevator and stairs with great local proximity and ample parking. This is a prime location for Augusta County's core business and services region of Staunton, Fishersville & Waynesboro on the intersection of I-81 & I-64. The 7,200sf is comprised of offices, conference rooms, a lobby area and breakrooms. It has a variety of spaces to serve your office team's needs.

# **7,200 SF PROFESSIONAL OFFICE SPACE AVAILABLE** 51 Ivy Ridge Lane, Fishersville, VA 22939

#### **Additional Photos**



## 7,200 SF PROFESSIONAL OFFICE SPACE AVAILABLE

51 Ivy Ridge Lane, Fishersville, VA 22939

### Floor Plan



## **7,200 SF PROFESSIONAL OFFICE SPACE AVAILABLE** 51 Ivy Ridge Lane, Fishersville,