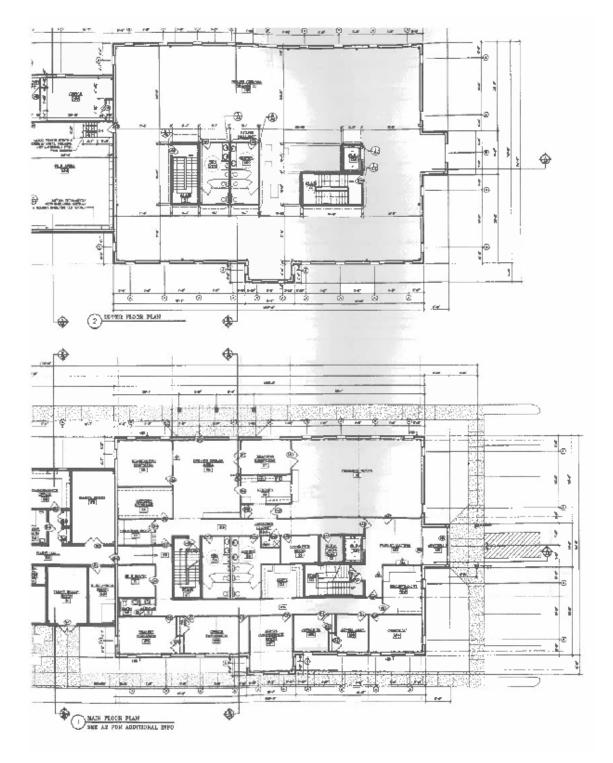

### Floor Plan

#### **PROPERTY OVERVIEW**

This Professional office space includes the entire second floor space accessed by elevator and stairs with great local proximity and ample parking. This is a prime location for Augusta County's core business and services region of Staunton, Fishersville & Waynesboro on the intersection of I-81 & I-64. The 7,200sf is comprised of offices, conference rooms, a lobby area and breakrooms. It has a variety of spaces to serve your office team's needs.