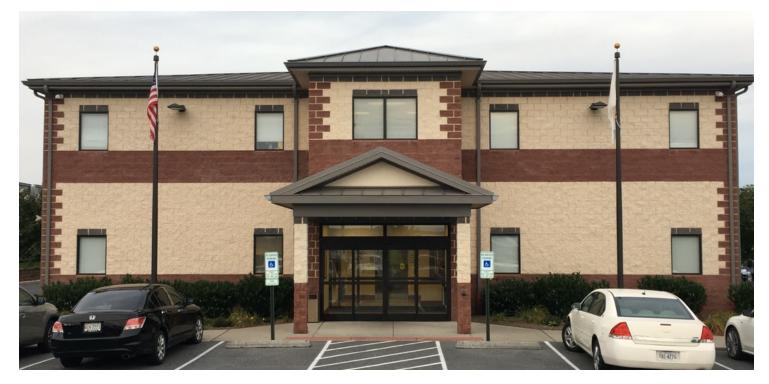

## 7,200 SF PROFESSIONAL OFFICE SPACE AVAILABLE

51 Ivy Ridge Lane, Fishersville, VA 22939

#### **PROPERTY OVERVIEW**

This Professional office space includes the entire second floor space accessed by elevator and stairs with great local proximity and ample parking. This is a prime location for Augusta County's core business and services region of Staunton, Fishersville & Waynesboro on the intersection of I-81 & I-64. The 7,200sf is comprised of offices, conference rooms, a lobby area and breakrooms. It has a variety of spaces to serve your office team's needs.