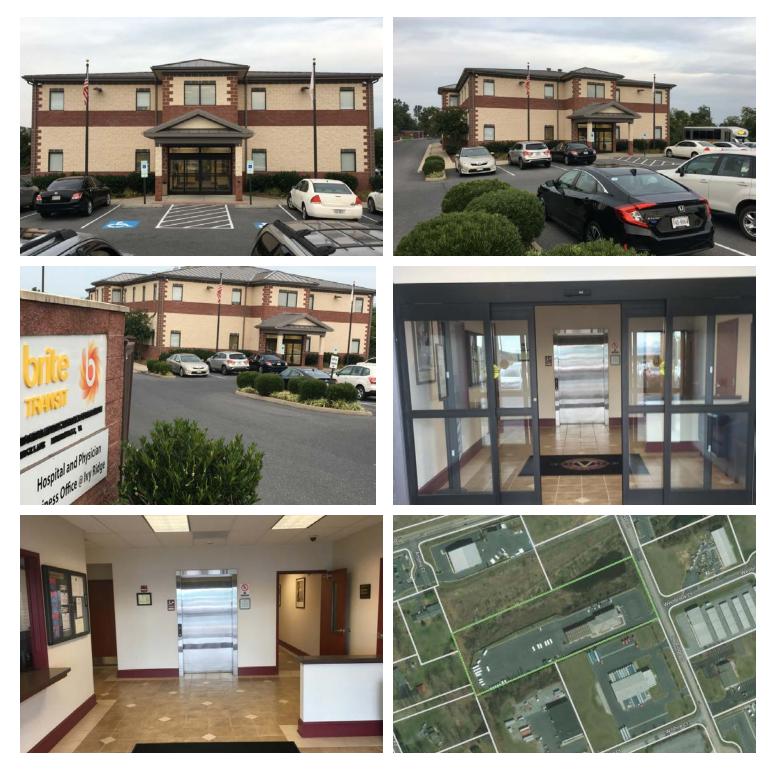

## 7,200 SF PROFESSIONAL OFFICE SPACE AVAILABLE

51 Ivy Ridge Lane, Fishersville, VA 22939

#### **Executive Summary**







#### **PROPERTY OVERVIEW**

This Professional office space includes the entire second floor space accessed by elevator and stairs with great local proximity and ample parking. This is a prime location for Augusta County's core business and services region of Staunton, Fishersville & Waynesboro on the intersection of I-81 & I-64. The 7,200sf is comprised of offices, conference rooms, a lobby area and breakrooms. It has a variety of spaces to serve your office team's needs.

# **7,200 SF PROFESSIONAL OFFICE SPACE AVAILABLE** 51 Ivy Ridge Lane, Fishersville, VA 22939

#### **Additional Photos**



## 7,200 SF PROFESSIONAL OFFICE SPACE AVAILABLE

51 Ivy Ridge Lane, Fishersville, VA 22939

### Floor Plan



## **7,200 SF PROFESSIONAL OFFICE SPACE AVAILABLE** 51 Ivy Ridge Lane, Fishersville, VA 22939

#### Minutes from 164/181 Interchange