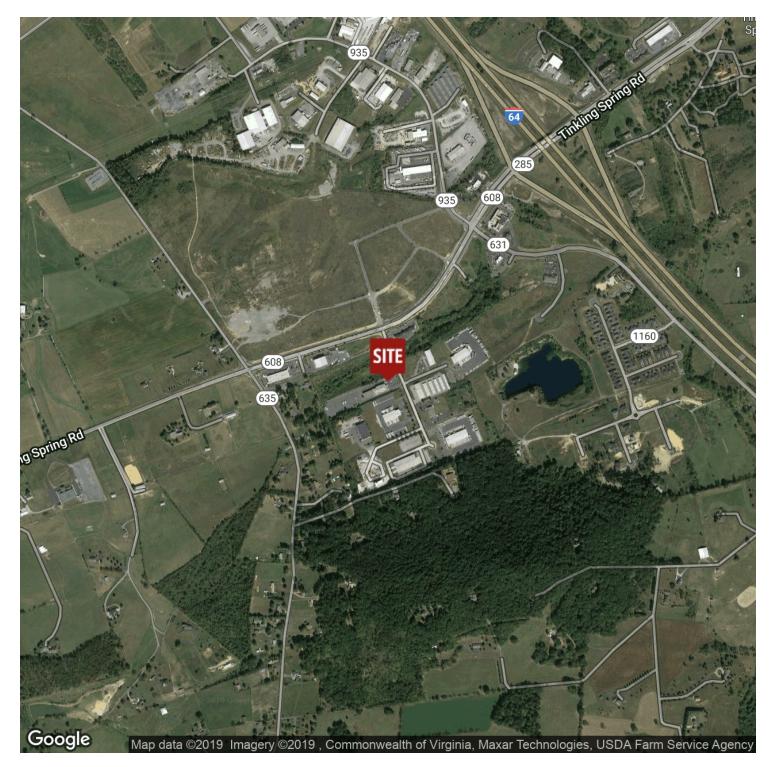

office space includes the entire second floor space accessed by elevator and stairs with great local proximity and ample parking. This is a prime location for Augusta County's core business and services region of Staunton, Fishersville & Waynesboro on the intersection of I-81 & I-64. The 7,200sf is comprised of offices, conference rooms, a lobby area and breakrooms. It has a variety of spaces to serve your office team's needs.

# **7,200 SF PROFESSIONAL OFFICE SPACE AVAILABLE** 51 Ivy Ridge Lane, Fishersville, VA 22939

#### **Additional Photos**



## 7,200 SF PROFESSIONAL OFFICE SPACE AVAILABLE

51 Ivy Ridge Lane, Fishersville, VA 22939

### Floor Plan



## **7,200 SF PROFESSIONAL OFFICE SPACE AVAILABLE** 51 Ivy Ridge Lane, Fishersville, VA 22939

#### Minutes from 164/181 Interchange